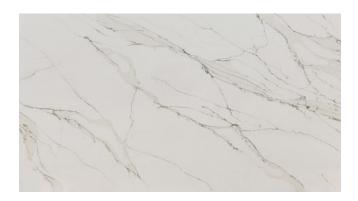

# **UNIQUE CALACATTA GOLD**



#### Material

Quartz

#### Color

Black, White

#### **Stock Finishes**

Polished

#### **Stock Sizes**

Slabs - 3cm

## **Durability/Uses**

Interior Flooring, Interior Walls, Kitchen Counters, Other Counters

# **Flooring Application**

COMPAC Technological Quartz is composed of 93-95% aprox. pure quartz, 5-7% agglomerate polymer in high-quality polyester or natural resin and 1% pigment. Quartz is one of the hardest minerals in nature and gives COMPAC Technological Quartz countertops outstanding levels of abrasion and scratch resistance.

## **Maintainance**

COMPAC Technological Quartz only requires regular cleaning using a pH-neutral product or detergent, a rinse-off with water and drying with a kitchen cloth or paper towel. COMPAC offers life-time warranty for quartz surfaces.

###